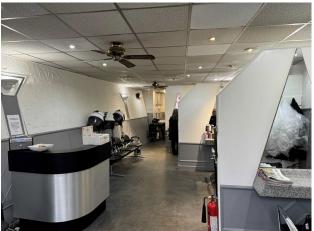

#### DESCRIPTION

The subjects comprise a single windowed ground floor retail unit previously used as a hairdressers.

Internally, the accommodation comprises a rectangular shaped sales/treatment area with 2 sinks, a store and WC accommodation to the rear. If desirable, certain hair-dressing items may be left for future use.

#### ACCOMMODATION

The property has the following Net Internal Areas:

| Sales | 51.92 m <sup>2</sup> | 559 ft²             |
|-------|----------------------|---------------------|
| WC    | 4.49 m <sup>2</sup>  | 48 ft <sup>2</sup>  |
| Total | 56.44 m²             | 607 ft <sup>2</sup> |