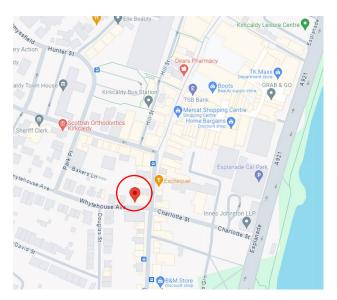

## 2A WHYTEHOUSE AVENUE, KIRKCALDY, KY1 1UW

- CLOSE TO OTHER HAIR / BEAUTY SALONS
- SALES AREA EXTENDS TO 51.92 SQ M (559 SQ FT)
- SUITABLE FOR A VARIETY OF USES
- QUALIFIES FOR 100% RATES RELIEF

#### LOCATION

Kirkcaldy has an estimated population of some 50,000 making it the second largest centre in Fife, only marginally smaller than the City of Dunfermline.

The subjects are situated on Whytehouse Avenue close to its junction with the High Street. Whytehouse Avenue is an established retail destination with surrounding occupiers including the Migele Experience, CC Floral Design and Two Sons Tattoo. Jock's Bar & Grill and Charles Clinkard Shoes are situated on the corner of the High Street.