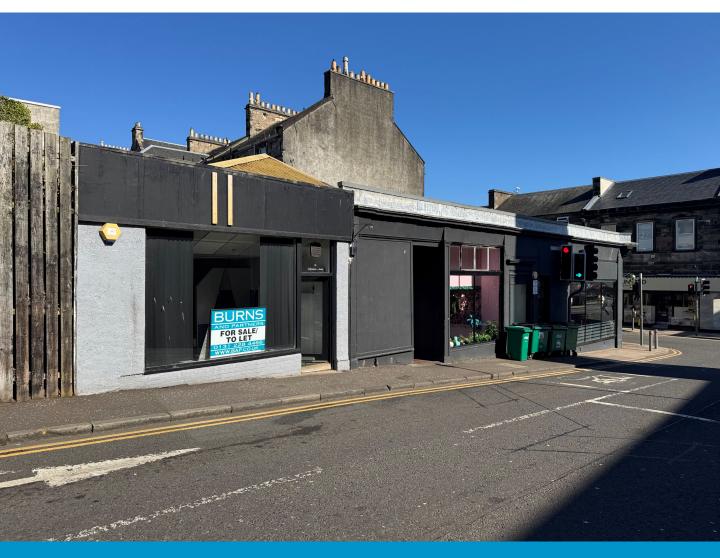

## 2A WHYTEHOUSE AVENUE, KIRKCALDY, KY1 1UW

- CLOSE TO OTHER HAIR / BEAUTY SALONS
- SALES AREA EXTENDS TO 51.92 SQ M (559 SQ FT)
- SUITABLE FOR A VARIETY OF USES
- QUALIFIES FOR 100% RATES RELIEF

#### LOCATION

Kirkcaldy has an estimated population of some 50,000 making it the second largest centre in Fife, only marginally smaller than the City of Dunfermline.

The subjects are situated on Whytehouse Avenue close to its junction with the High Street. Whytehouse Avenue is an established retail destination with surrounding occupiers including the Migele Experience, CC Floral Design and Two Sons Tattoo. Jock's Bar & Grill and Charles Clinkard Shoes are situated on the corner of the High Street.

#### DESCRIPTION

The subjects comprise a single windowed ground floor retail unit previously used as a hairdressers.

Internally, the accommodation comprises a rectangular shaped sales/treatment area with 2 sinks, a store and WC accommodation to the rear. If desirable, certain hair-dressing items may be left for future use.