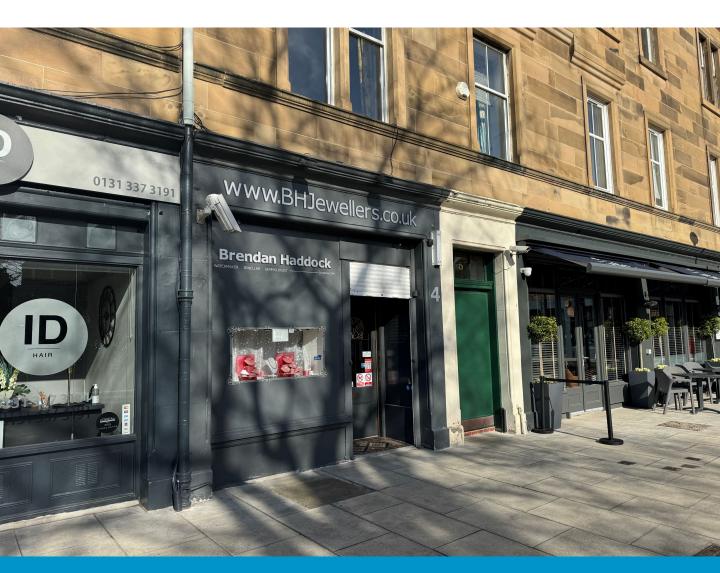

#### DESCRIPTION

The subjects comprise a single windowed unit arranged over ground and basement floors of a traditional stonebuilt building. Internally, the accommodation comprises a rectangularly shaped sales area with rear WC. The basement provides workshop/storage space. The property benefits from an alarm and roller shutter.