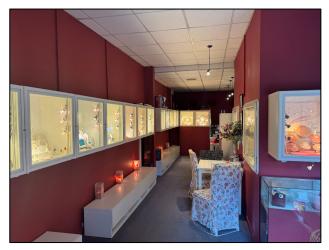

#### DESCRIPTION

The subjects comprise a single windowed unit arranged over ground and basement floors of a traditional stonebuilt building. Internally, the accommodation comprises a rectangularly shaped sales area with rear WC. The basement provides workshop/storage space. The property benefits from an alarm and roller shutter.