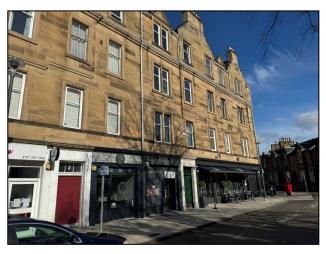

#### DESCRIPTION

The subjects comprise a single windowed unit arranged over ground and basement floors of a traditional stonebuilt building. Internally, the accommodation comprises a rectangularly shaped sales area with rear WC. The basement provides workshop/storage space. The property benefits from an alarm and roller shutter.