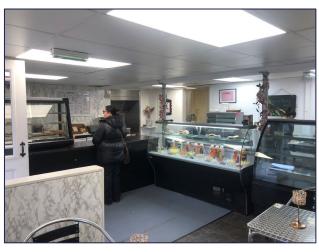

#### **DESCRIPTION**

The subjects comprise a double windowed retail unit. The property has previously traded as a bakery and takeaway, however, may suit alternative uses. Internally, the subjects comprise a front sales area with side and rear store/preparation area. To the rear is a WC and side passage area providing additional storage space.