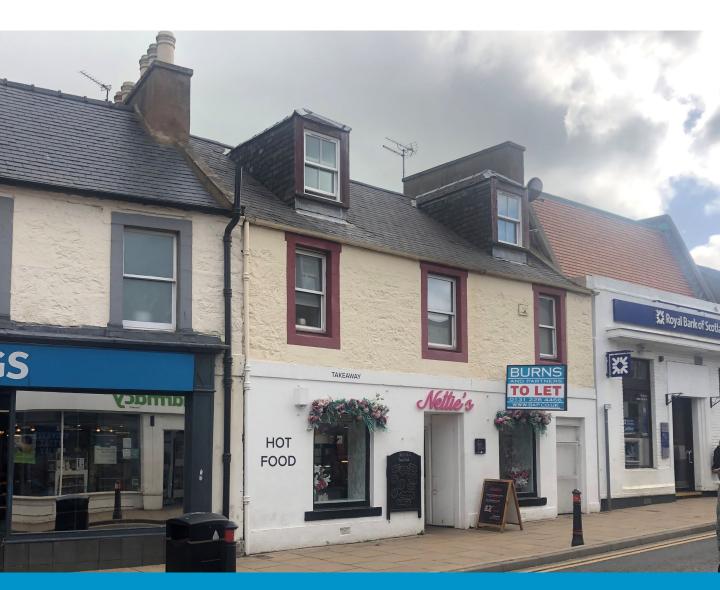

## 32 HIGH STREET, TRANENT, EH33 1HQ

- EXTENDS TO 62.15 M<sup>2</sup> / 670 FT<sup>2</sup>
- BUSY MAIN STREET FRONTAGE
- RETAIL/FOOD USE
- QUALIFIES FOR 100% RATES RELIEF

#### **LOCATION**

The subjects are located within Tranent town centre on the north side of the High Street. Tranent lies approximately 12 miles to the east of Edinburgh within East Lothian and has a resident population of approximately 12,500. The population has grown by over 4,000 since 2001 and further expansion is expected with a number of new housing developments planned including some 1,600 new homes at Blindwells. Nearby occupiers include Greggs, Lloyds Pharmacy, Premier and Baquette Express.

#### **DESCRIPTION**

The subjects comprise a double windowed retail unit. The property has previously traded as a bakery and takeaway, however, may suit alternative uses. Internally, the subjects comprise a front sales area with side and rear store/preparation area. To the rear is a WC and side passage area providing additional storage space.