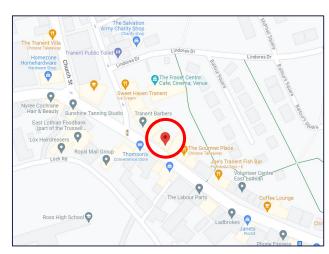

#### **LOCATION**

The subjects are located within Tranent town centre on the north side of the High Street. Tranent lies approximately 12 miles to the east of Edinburgh within East Lothian and has a resident population of approximately 12,500. The population has grown by over 4,000 since 2001 and further expansion is expected with a number of new housing developments planned including some 1,600 new homes at Blindwells. Nearby occupiers include Greggs, Lloyds Pharmacy, Premier and Baquette Express.