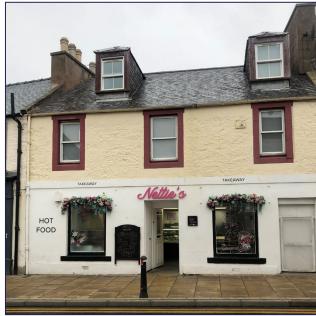

#### **DESCRIPTION**

The subjects comprise a double windowed retail unit. The property has previously traded as a bakery and takeaway, however, may suit alternative uses. Internally, the subjects comprise a front sales area with side and rear store/preparation area. To the rear is a WC and side passage area providing additional storage space.