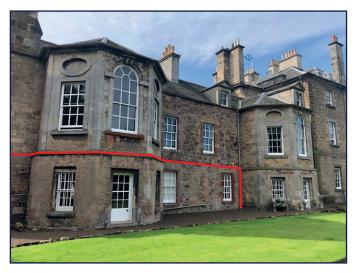

Entering via a shared courtyard area the accommodation comprises a reception hallway, 3 offices, kitchen and bathroom. On site parking is included as well as access to the exclusively maintained gardens although some restrictions may exist during private functions.

#### **ACCOMMODATION**

The property has the following Net Internal Areas:

| Reception Hallway | 12.76 sq m | 137 sq ft |
|-------------------|------------|-----------|
| Offices           | 51.27 sq m | 552 sq ft |
| Kitchen           | 12.58 sq m | 135 sq ft |
| Total             | 76.61 sq m | 824 sq ft |