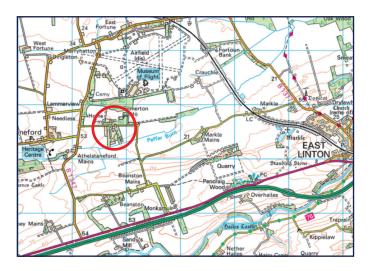

#### LOCATION

The subjects are situated at Gilmerton House, close to Athelstaneford on the B1347 road from North Berwick. The A199 is approximately 3 miles to the south which links with the A1 at Haddington. Edinburgh is approximately 19 miles further to the West.