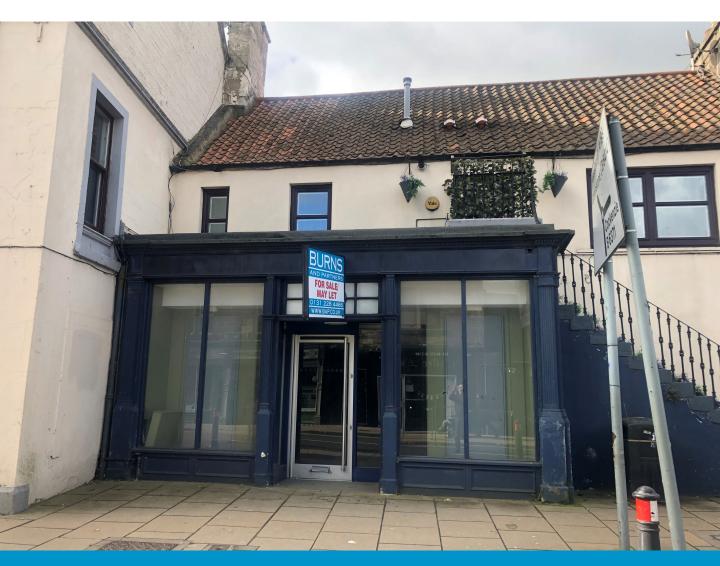

# 89 HIGH STREET, TRANENT, EH33 1LW

- BUSY MAIN STREET FRONTAGE
- EXTENDS TO 2,011 FT<sup>2</sup>
- ON STREET LOADING & PARKING AVAILABLE
- SUITABLE FOR A VARIETY OF USES

#### DESCRIPTION

The subjects comprise a double windowed retail unit arranged over the ground floor of a traditional stone built building. Internally, the accommodation comprises a rectangularly shaped front sales area with staff, storage and WC accommodation to the rear. The previous fit-out works include roller shutter door, air conditioning/heating and suspended ceiling.