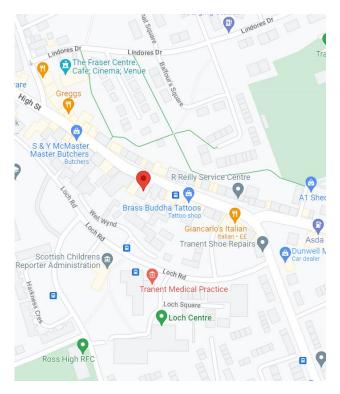

### LOCATION

The subjects are located within Tranent town centre on the south side of the High Street. Tranent lies approximately 12 miles to the east of Edinburgh within East Lothian and has a resident population of approximately 12,000. The population has increased in recent years and further expansion is expected with a number of new housing developments planned including some 1,600 new homes at Blindwells. Nearby occupiers include Ladbrokes, McKinnon Forbes, VPZ and Baguette Express.