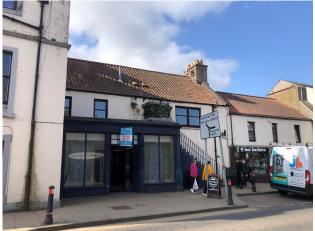

# 89 HIGH STREET, TRANENT, EH33 1LW

- BUSY MAIN STREET FRONTAGE
- EXTENDS TO 2,011 FT<sup>2</sup>
- ON STREET LOADING & PARKING AVAILABLE
- SUITABLE FOR A VARIETY OF USES

#### DESCRIPTION

The subjects comprise a double windowed retail unit arranged over the ground floor of a traditional stone built building. Internally, the accommodation comprises a rectangularly shaped front sales area with staff, storage and WC accommodation to the rear. The previous fit-out works include roller shutter door, air conditioning/heating and suspended ceiling.