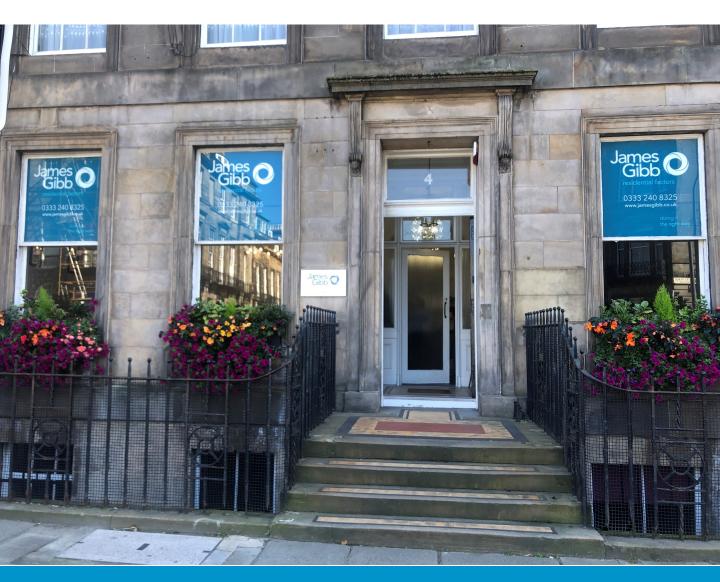

# 4 ATHOLL PLACE, EDINBURGH, EH3 8HT

- GROUND & BASEMENT FLOORS
- BUSY LOCATION WITH PRIVATE MAIN DOOR ENTRANCE
- EXTENDS TO 211.28 SQ M (2,274 SQ FT)
- SEPARATE 4 CAR GARAGE/STORAGE FACILITY

## **DESCRIPTION**

The subjects comprise a prominent self-contained ground and lower ground floor office suite. The property has its own private entrance at ground floor with separate lower ground floor entrance. Garden grounds are situated to the rear and a separate garage in Dewar Place Lane provides 4 clear parking spaces with the opportunity for additional storage purposes.

Internally, the accommodation has an attractive entrance vestibule, hallway and stair leading to 5 offices at ground floor level and 4 offices at lower ground floor level including additional staff, WC and storage facilities.