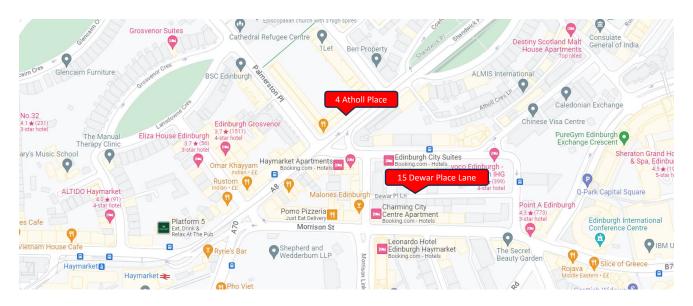

#### **LOCATION**

The subjects are situated on Atholl Place which forms part of one of the main arterial routes (A8) into the city centre from the west. Atholl Place is the extension of Shandwick Place leading to West Maitland Street and the Haymarket area of Edinburgh. Lying opposite Manor Place and Palmerston Place, the subjects are accessible to both Princes Street and Haymarket Railway Station/Tram Stop.

The overall location is well served by public transport including buses, trams and Haymarket Railway Station. A number of shops and licensed premises are also located in the immediate vicinity.

## **DESCRIPTION**

The subjects comprise a prominent self-contained ground and lower ground floor office suite. The property has its own private entrance at ground floor with separate lower ground floor entrance. Garden grounds are situated to the rear and a separate garage in Dewar Place Lane provides 4 clear parking spaces with the opportunity for additional storage purposes.